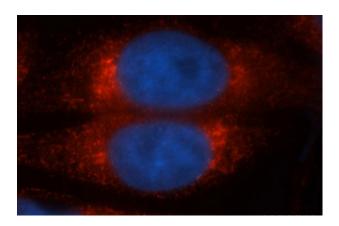

## PRDX4 antibody

Catalog Number: 114177

DNA dye).

Immunofluorescent analysis of HepG2 cells, using PRDX4 antibody Catalog No:114177 at 1:50 dilution and Rhodamine-labeled goat anti-rabbit IgG (red). Blue pseudocolor = DAPI (fluorescent