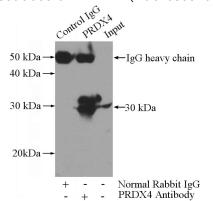

IP Result of anti-PRDX4 (IP:Catalog No:114177, 3ug; Detection:Catalog No:114177 1:500) with HepG2 cells lysate 4000ug.

1X10^6 HepG2 cells were stained with 0.2ug PRDX4 antibody (Catalog No:114177, red) and control antibody (blue). Fixed with 90% MeOH blocked with 3% BSA (30 min). Alexa Fluor 488-congugated AffiniPure Goat Anti-Rabbit IgG(H+L) with dilution 1:1000.