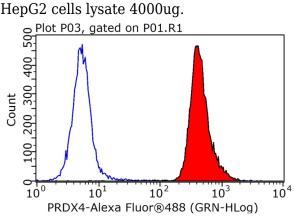

IP Result of anti-PRDX4 (IP:Catalog No:114177, 3ug; Detection:Catalog No:114177 1:500) with HepG2 cells lysate 4000ug.

1X10^6 HepG2 cells were stained with 0.2ug PRDX4 antibody (Catalog No:114177, red) and control antibody (blue). Fixed with 90% MeOH blocked with 3% BSA (30 min). Alexa Fluor 488-congugated AffiniPure Goat Anti-Rabbit IgG(H+L) with dilution 1:1000.