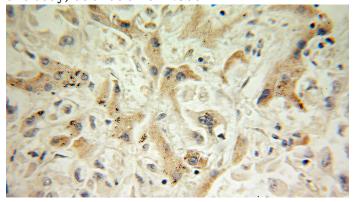

## **Validations**

HepG2 cells were subjected to SDS PAGE followed by western blot with Catalog No:114177(PRDX4 antibody) at dilution of 1:800

Immunohistochemical of paraffin-embedded human pancreas cancer using Catalog No:114177(PRDX4 antibody) at dilution of 1:100 (under 10x lens)