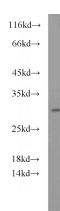

## **Validations**

HepG2 cells were subjected to SDS PAGE followed by western blot with Catalog No:114177(PRDX4 antibody) at dilution of 1:800

Immunohistochemical of paraffin-embedded human pancreas cancer using Catalog No:114177(PRDX4 antibody) at dilution of 1:100 (under 10x lens)