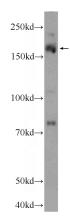

## PRDM15 antibody

Catalog Number: 114173

Product name

PRDM15 antibody

**Specificity** 

Human; other species not tested.

**Antibody description** 

PRDM15 Rabbit Polyclonal antibody. Positive WB detected in MCF-7 cells. Positive IP detected in MCF-7 cells. Observed molecular weight by Western-blot: 169 kDa

**Dilutions** 

Recommended Dilution:

WB: 1:200-1:1000

IP: 1:200-1:2000 **Validations** 

MCF-7 cells were subjected to SDS PAGE followed by western blot with Catalog No:114173(PRDM15 Antibody) at dilution of 1:300