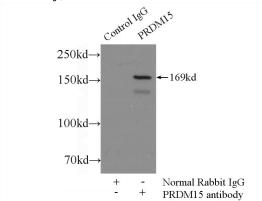

IP Result of anti-PRDM15 (IP:Catalog No:114173, 5ug; Detection:Catalog No:114173 1:500) with MCF-7 cells lysate 2500ug.