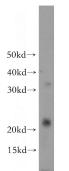

#### **Antibody description**

PPP1R14B Rabbit Polyclonal antibody. Positive WB detected in mouse skeletal muscle tissue, human heart tissue, mouse liver tissue. Observed molecular weight by Western-blot: 23kd