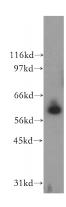

## **PPIL2** antibody

Catalog Number: 114128

**Product name** 

PPIL2 antibody

**Specificity** 

Human, Mouse, Rat; other species not tested.

**Antibody description** 

PPIL2 Rabbit Polyclonal antibody. Positive WB detected in human kidney tissue, human adrenal gland tissue. Observed molecular weight by Western-blot: 59kd

## **Validations**

human kidney tissue were subjected to SDS PAGE followed by western blot with Catalog No:114128(PPIL2 antibody) at dilution of 1:400