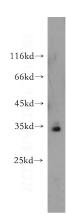

## **PPCS** antibody

Catalog Number: 114118

**Product name** 

PPCS antibody

**Specificity** 

Human, Mouse, Rat; other species not tested.

Antibody description

PPCS Rabbit Polyclonal antibody. Positive IHC detected in human kidney tissue, human lung tissue, human ovary tissue, human placenta tissue, human spleen tissue, human testis tissue. Positive WB detected in HeLa cells. Observed molecular weight by Western-blot: 34kd

## **Validations**

HeLa cells were subjected to SDS PAGE followed by western blot with Catalog No:114118(PPCS antibody) at dilution of 1:500

Immunohistochemical of paraffin-embedded human kidney using Catalog No:114118(PPCS antibody) at dilution of 1:100 (under 10x lens)