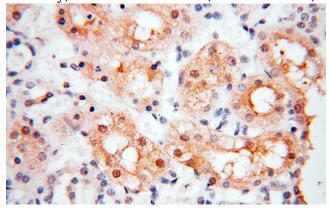

Immunohistochemical of paraffin-embedded human kidney using Catalog No:114118(PPCS antibody) at dilution of 1:100 (under 40x lens)