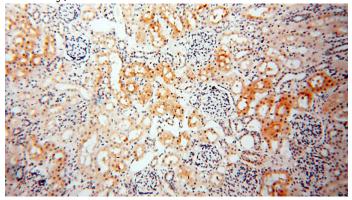

## **Validations**

HeLa cells were subjected to SDS PAGE followed by western blot with Catalog No:114118(PPCS antibody) at dilution of 1:500

Immunohistochemical of paraffin-embedded human kidney using Catalog No:114118(PPCS antibody) at dilution of 1:100 (under 10x lens)