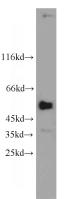

#### Dilutions

**Recommended Dilution:** 

WB: 1:500-1:5000

Validations

IP: 1:500-1:5000

IHC: 1:20-1:200

IF: 1:50-1:500

A549 cells were subjected to SDS PAGE followed by western blot with Catalog No:114117(PPP4R2 antibody) at dilution of 1:1000