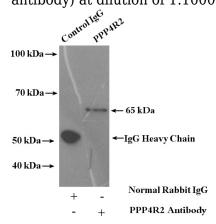

IP Result of anti-PPP4R2 (IP:Catalog No:114117, 4ug; Detection:Catalog No:114117 1:1000) with HepG2 cells lysate 3600ug.