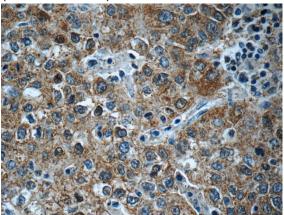

# **PPP4R2** antibody

Catalog Number: 114117

Immunohistochemistry of paraffin-embedded human liver cancer tissue slide using Catalog No:114117(PPP4R2 Antibody) at dilution of 1:50 (under 10x lens)

Immunohistochemistry of paraffin-embedded human liver cancer tissue slide using Catalog

No:114117(PPP4R2 Antibody) at dilution of 1:50 (under 40x lens)

Immunofluorescent analysis of (10% Formaldehyde) fixed HepG2 cells using Catalog No:114117(PPP4R2 Antibody) at dilution of 1:50 and Alexa Fluor 488-congugated AffiniPure Goat Anti-Rabbit IgG(H+L)