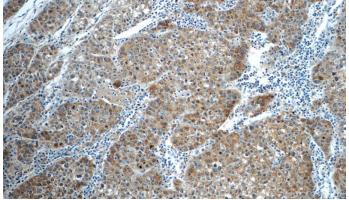

# **PPP4R2** antibody

Catalog Number: 114117

Immunohistochemistry of paraffin-embedded human liver cancer tissue slide using Catalog No:114117(PPP4R2 Antibody) at dilution of 1:50 (under 10x lens)

Immunohistochemistry of paraffin-embedded human liver cancer tissue slide using Catalog