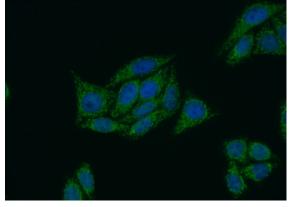

No:114117(PPP4R2 Antibody) at dilution of 1:50 (under 40x lens)

Immunofluorescent analysis of (10% Formaldehyde) fixed HepG2 cells using Catalog No:114117(PPP4R2 Antibody) at dilution of 1:50 and Alexa Fluor 488-congugated AffiniPure Goat Anti-Rabbit IgG(H+L)