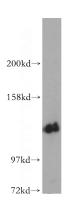

**Dilutions** 

Recommended Dilution:

WB: 1:500-1:5000

IHC: 1:20-1:200

**Validations** 

PC-3 cells were subjected to SDS PAGE followed by western blot with Catalog No:114102(PPP2R3A antibody) at dilution of 1:300