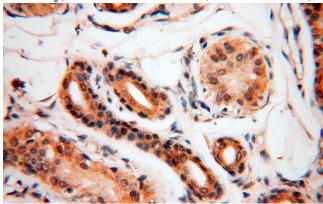

Immunohistochemical of paraffin-embedded human skin using Catalog No:114102(PPP2R3A antibody) at dilution of 1:100 (under 10x lens)

Immunohistochemical of paraffin-embedded human skin using Catalog No:114102(PPP2R3A

## PPP2R3A antibody

Catalog Number: 114102

antibody) at dilution of 1:100 (under 40x lens)