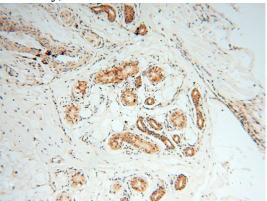

Immunohistochemical of paraffin-embedded human skin using Catalog No:114102(PPP2R3A antibody) at dilution of 1:100 (under 10x lens)

Immunohistochemical of paraffin-embedded human skin using Catalog No:114102(PPP2R3A