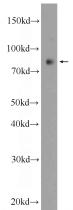

## PPP1R3F antibody

Catalog Number: 114090

**Product name** 

PPP1R3F antibody

**Specificity** 

Human, Mouse; other species not tested.

**Antibody description** 

PPP1R3F Rabbit Polyclonal antibody. Positive WB detected in SMMC-7721 cells. Observed molecular weight by Western-blot: 83 kDa

**Dilutions** 

Recommended Dilution:

WB: 1:500-1:5000

**Validations** 

SMMC-7721 cells were subjected to SDS PAGE followed by western blot with Catalog No:114090(PPP1R3F Antibody) at dilution of 1:1000