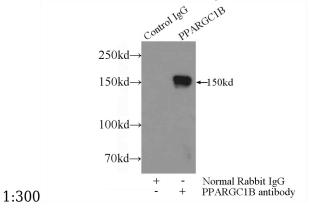

## **Validations**

mouse liver tissue were subjected to SDS PAGE followed by western blot with Catalog No:114085(PPARGC1B Antibody) at dilution of

IP Result of anti-PPARGC1B (IP:Catalog No:114085, 4ug; Detection:Catalog No:114085 1:300) with mouse liver tissue lysate 4000ug.