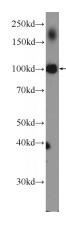

## **PPARGC1B antibody**

Catalog Number: 114085

Product name

PPARGC1B antibody

**Specificity** 

Human, Mouse; other species not tested.

**Antibody description** 

PPARGC1B Rabbit Polyclonal antibody. Positive WB detected in mouse liver tissue, Transfected HEK-293 cells. Positive IP detected in mouse liver tissue. Observed molecular weight by Westernblot: 100-110 kDa

## **Validations**

mouse liver tissue were subjected to SDS PAGE followed by western blot with Catalog No:114085(PPARGC1B Antibody) at dilution of

IP Result of anti-PPARGC1B (IP:Catalog No:114085, 4ug; Detection:Catalog No:114085 1:300) with mouse liver tissue lysate 4000ug.