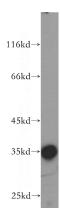

## **PP11** antibody

Catalog Number: 114075

**Product name** 

PP11 antibody

**Specificity** 

Human, Mouse, Rat; other species not tested.

**Antibody description** 

PP11 Rabbit Polyclonal antibody. Positive IF detected in HeLa cells. Positive IHC detected in human breast cancer tissue. Positive WB detected in mouse lung tissue, HeLa cells. Observed molecular weight by Western-blot: 35-40 kDa

**Dilutions** 

Recommended Dilution:

WB: 1:500-1:5000

IHC: 1:20-1:200

IF: 1:50-1:500

**Validations** 

mouse lung tissue were subjected to SDS PAGE followed by western blot with Catalog

No:114075(P11 antibody) at dilution of 1:600