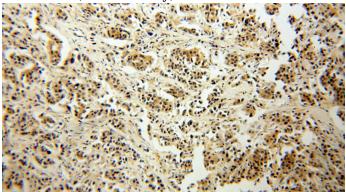

Immunohistochemical of paraffin-embedded human breast cancer using Catalog No:114075(P11 antibody) at dilution of 1:100 (under 10x lens)

Immunohistochemical of paraffin-embedded