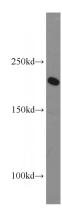

**Dilutions** 

Recommended Dilution:

WB: 1:500-1:5000

IP: 1:200-1:1000 **Validations** 

HeLa cells were subjected to SDS PAGE followed by western blot with Catalog No:114034(RPA1 antibody) at dilution of 1:1000