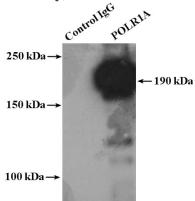

IP Result of anti-RPA1 (IP:Catalog No:114034, 4ug; Detection:Catalog No:114034 1:300) with HeLa cells lysate 2400ug.