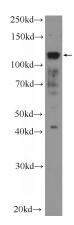

## **PML** antibody

Catalog Number: 114024

**Product name** 

PML antibody

**Specificity** 

Human; other species not tested.

**Antibody description** 

PML Rabbit Polyclonal antibody. Positive IP detected in HEK-293 cells. Positive WB detected in HEK-293 cells. Observed molecular weight by Western-blot: 120 kDa

**Dilutions** 

Recommended Dilution:

WB: 1:200-1:1000

IP: 1:200-1:2000 **Validations** 

HEK-293 cells were subjected to SDS PAGE followed by western blot with Catalog No:114024(PML Antibody) at dilution of 1:300