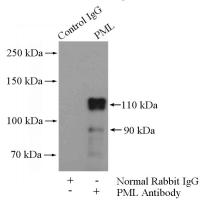

IP Result of anti-PML (IP:Catalog No:114024, 4ug; Detection:Catalog No:114024 1:500) with HEK-293 cells lysate 3200ug.