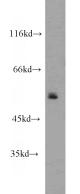

## Antibody description

POLD2 Rabbit Polyclonal antibody. Positive WB detected in HepG2 cells, HEK-293 cells, mouse pancreas tissue, SGC-7901 cells. Observed molecular weight by Western-blot: 52kd

# Validations

HepG2 cells were subjected to SDS PAGE followed by western blot with Catalog No:113998(POLD2 antibody) at dilution of 1:1000