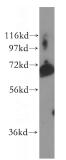

#### **Antibody description**

POF1B Rabbit Polyclonal antibody. Positive WB detected in human bladder tissue, mouse bladder tissue, mouse lung tissue. Observed molecular weight by Western-blot: 69kd

# Validations

human bladder tissue were subjected to SDS PAGE followed by western blot with Catalog No:113992(POF1B antibody) at dilution of 1:500