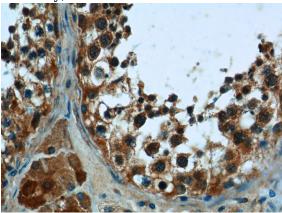

## **Antibody description**

PNLDC1 Rabbit Polyclonal antibody. Positive IHC detected in human testis tissue. Positive WB detected in Raji cells. Observed molecular weight by Western-blot: 55-60 kDa

## **Validations**

Raji cells were subjected to SDS PAGE followed by western blot with Catalog No:113975(PNLDC1 Antibody) at dilution of 1:600

Immunohistochemistry of paraffin-embedded human testis tissue slide using Catalog No:113975(PNLDC1 Antibody) at dilution of 1:50 (under 40x lens)