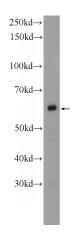

## **Antibody description**

PNLDC1 Rabbit Polyclonal antibody. Positive IHC detected in human testis tissue. Positive WB detected in Raji cells. Observed molecular weight by Western-blot: 55-60 kDa

## **Validations**

Raji cells were subjected to SDS PAGE followed by western blot with Catalog No:113975(PNLDC1 Antibody) at dilution of 1:600

Immunohistochemistry of paraffin-embedded human testis tissue slide using Catalog No:113975(PNLDC1 Antibody) at dilution of 1:50 (under 40x lens)