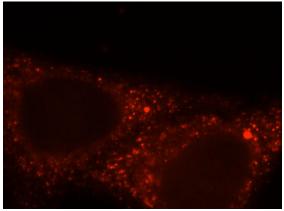

#### **Antibody description**

PLCL2 Rabbit Polyclonal antibody. Positive IF detected in HepG2.

#### Validations

Immunofluorescent analysis of HepG2 cells, using PLCL2 antibody Catalog No:113950 at 1:25 dilution and Rhodamine-labeled goat anti-rabbit IgG (red).