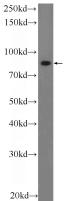

## **PLCD3** antibody

Catalog Number: 113947

**Product name** 

PLCD3 antibody

**Specificity** 

Human, Mouse, Rat; other species not tested.

**Antibody description** 

PLCD3 Rabbit Polyclonal antibody. Positive WB detected in SH-SY5Y cells, A549 cells. Observed molecular weight by Western-blot: 85 kDa

## **Validations**

SH-SY5Y cells were subjected to SDS PAGE followed by western blot with Catalog No:113947(PLCD3 Antibody) at dilution of 1:600