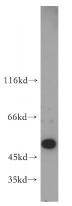

# **Antibody description**

PIGB Rabbit Polyclonal antibody. Positive IHC detected in human prostate cancer. Positive WB detected in human liver tissue, human brain tissue, mouse testis tissue, Raji cells. Observed molecular weight by Western-blot: 50-55kd

#### Validations

human liver tissue were subjected to SDS PAGE followed by western blot with Catalog No:113891(PIGB antibody) at dilution of 1:800

Immunohistochemical of paraffin-embedded human prostate cancer using Catalog No:113891(PIGB antibody) at dilution of 1:50 (under 10x lens)