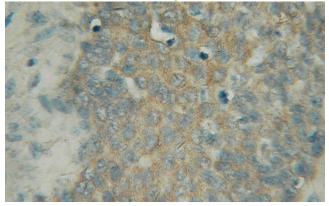

# **Antibody description**

PIGB Rabbit Polyclonal antibody. Positive IHC detected in human prostate cancer. Positive WB detected in human liver tissue, human brain tissue, mouse testis tissue, Raji cells. Observed molecular weight by Western-blot: 50-55kd

#### Validations

human liver tissue were subjected to SDS PAGE followed by western blot with Catalog No:113891(PIGB antibody) at dilution of 1:800

Immunohistochemical of paraffin-embedded human prostate cancer using Catalog No:113891(PIGB antibody) at dilution of 1:50 (under 10x lens)