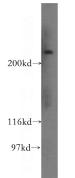

#### **Antibody description**

Piezo1 Rabbit Polyclonal antibody. Positive WB detected in HepG2 cells, COLO 320 cells, HeLa cells, human brain tissue, HUVEC cells. Observed molecular weight by Western-blot: 230-280 kDa

# Validations

HepG2 cells were subjected to SDS PAGE followed by western blot with Catalog No:113887(FAM38A antibody) at dilution of 1:400