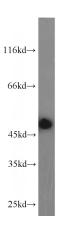

## Antibody description

phospho-RCC1(Ser12) Rabbit Polyclonal antibody. Positive WB detected in HeLa cells, HEK-293 cells, HepG2 cells. Positive IHC detected in human ovary tumor tissue. Observed molecular weight by Western-blot: 45-50kd

#### Validations

HeLa cells were subjected to SDS PAGE followed by western blot with Catalog No:113830(phospho-CHC1(Ser12) antibody) at dilution of 1:300

Immunohistochemical of paraffin-embedded human ovary tumor using Catalog No:113830(phospho-CHC1(Ser12) antibody) at dilution of 1:50 (under 10x lens)