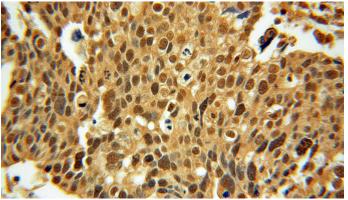

Immunohistochemical of paraffin-embedded human ovary tumor using Catalog No:113830(phospho-CHC1(Ser12) antibody) at dilution of 1:50 (under 40x lens)