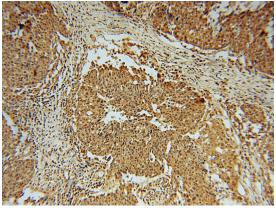

#### Validations

HeLa cells were subjected to SDS PAGE followed by western blot with Catalog No:113830(phospho-CHC1(Ser12) antibody) at dilution of 1:300

Immunohistochemical of paraffin-embedded human ovary tumor using Catalog No:113830(phospho-CHC1(Ser12) antibody) at dilution of 1:50 (under 10x lens)