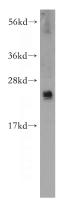

## PHLDA2 antibody

Catalog Number: 113824

**Product name** 

PHLDA2 antibody

**Specificity** 

human; other species not tested.

**Antibody description** 

PHLDA2 Rabbit Polyclonal antibody. Positive WB detected in human placenta tissue, PC-3 cells. Observed molecular weight by Western-blot: 25kd

## **Validations**

human placenta tissue were subjected to SDS PAGE followed by western blot with Catalog No:113824(PHLDA2 antibody) at dilution of 1:300