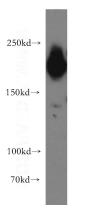

## Antibody description

PHIP Rabbit Polyclonal antibody. Positive IP detected in A375 cells. Positive WB detected in A375 cells, HeLa cells. Observed molecular weight by Western-blot: 190-207 kDa

#### Validations

A375 cells were subjected to SDS PAGE followed by western blot with Catalog No:113817(PHIP antibody) at dilution of 1:3000

IP Result of anti-PHIP (IP:Catalog No:113817, 4ug; Detection:Catalog No:113817 1:3000) with A375 cells lysate 3600ug.