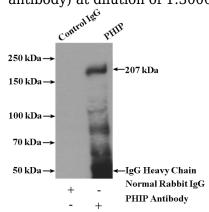

## Antibody description

PHIP Rabbit Polyclonal antibody. Positive IP detected in A375 cells. Positive WB detected in A375 cells, HeLa cells. Observed molecular weight by Western-blot: 190-207 kDa

#### Validations

A375 cells were subjected to SDS PAGE followed by western blot with Catalog No:113817(PHIP antibody) at dilution of 1:3000

IP Result of anti-PHIP (IP:Catalog No:113817, 4ug; Detection:Catalog No:113817 1:3000) with A375 cells lysate 3600ug.