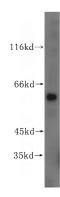

## **PGS1** antibody

Catalog Number: 113795

**Product name** 

PGS1 antibody

**Specificity** 

Human, Mouse, Rat; other species not tested.

**Antibody description** 

PGS1 Rabbit Polyclonal antibody. Positive IF detected in Hela cells. Positive WB detected in mouse liver tissue. Observed molecular weight by Western-blot: 63 kDa

**Dilutions** 

Recommended Dilution:

WB: 1:500-1:5000

IF: 1:10-1:100 **Validations** 

mouse liver tissue were subjected to SDS PAGE followed by western blot with Catalog No:113795(PGS1 antibody) at dilution of 1:500