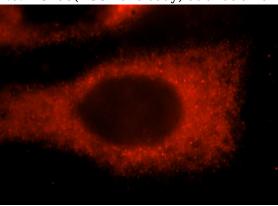

Immunofluorescent analysis of Hela cells, using PGS1 antibody Catalog No:113795 at 1:25 dilution and Rhodamine-labeled goat anti-rabbit IgG (red).