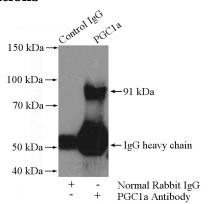

## **PGC1a** antibody

Catalog Number: 113781

**Product name** 

PGC1a antibody

**Specificity** 

Human, Mouse; other species not tested.

Antibody description

PGC1a Rabbit Polyclonal antibody. Positive IP detected in mouse skeletal muscle tissue. Observed molecular weight by Western-blot: 91-98 kDa

## **Validations**

IP Result of anti-PPARGC1A (IP:Catalog No:113781, 4ug; Detection:Catalog No:113781 1:500) with mouse skeletal muscle tissue lysate 2200ug.