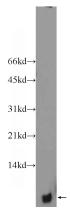

## Antibody description

PCP4L1 Rabbit Polyclonal antibody. Positive WB detected in mouse brain tissue. Observed molecular weight by Western-blot: 8-12 kDa

#### Validations

mouse brain tissue were subjected to SDS PAGE followed by western blot with Catalog No:113750(PCP4L1 Antibody) at dilution of 1:600