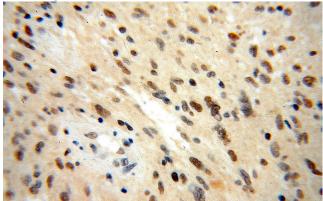

Immunohistochemical of paraffin-embedded human gliomas using Catalog No:113724(PES1 antibody) at dilution of 1:100 (under 10x lens)

Immunohistochemical of paraffin-embedded human gliomas using Catalog No:113724(PES1 antibody) at dilution of 1:100 (under 40x lens)