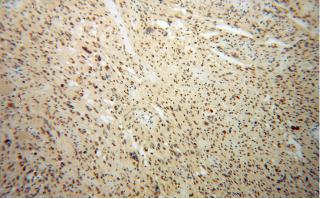

Immunohistochemical of paraffin-embedded human gliomas using Catalog No:113724(PES1 antibody) at dilution of 1:100 (under 10x lens)

Immunohistochemical of paraffin-embedded human gliomas using Catalog No:113724(PES1 antibody) at dilution of 1:100 (under 40x lens)