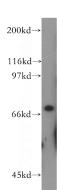

# **PES1** antibody

Catalog Number: 113724

Product name

PES1 antibody

**Specificity** 

human, mouse, rat; other species not tested.

**Antibody description** 

PES1 Rabbit Polyclonal antibody. Positive IHC detected in human gliomas. Positive WB detected in human kidney tissue. Observed molecular weight by Western-blot: 72kd

#### **Dilutions**

Recommended Dilution:

WB: 1:500-1:5000

IHC: 1:20-1:200 **Validations** 

human kidney tissue were subjected to SDS PAGE followed by western blot with Catalog

No:113724(PES1 antibody) at dilution of 1:400