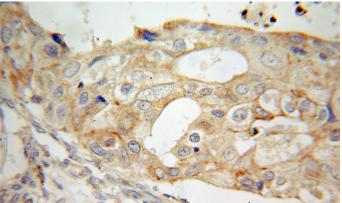

#### **Antibody description**

PCDHGC3 Rabbit Polyclonal antibody. Positive IHC detected in human breast cancer tissue.

#### Validations

Immunohistochemical of paraffin-embedded human breast cancer using Catalog No:113702(PCDHGC3 antibody) at dilution of 1:100 (under 10x lens)