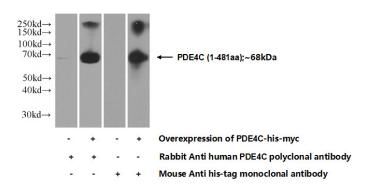

## Antibody description

PDE4C Rabbit Polyclonal antibody. Positive WB detected in Transfected HEK-293 cells.

#### Dilutions

Recommended Dilution:

WB: 1:500-1:5000 Validations

Transfected HEK-293 cells were subjected to SDS PAGE followed by western blot with Catalog No:113662(PDE4C Antibody) at dilution of 1:1000