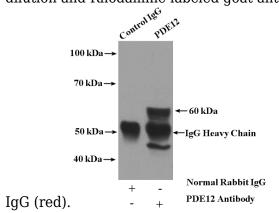

Validations

97kd-

72kd-56kd-

36kd-

28kd-

Immunofluorescent analysis of HepG2 cells, using PDE12 antibody Catalog No:113656 at 1:25 dilution and Rhodamine-labeled goat anti-rabbit

IP Result of anti-PDE12 (IP:Catalog No:113656,

# PDE12 antibody

Catalog Number: 113656

4ug; Detection:Catalog No:113656 1:500) with

mouse brain tissue lysate 4000ug.