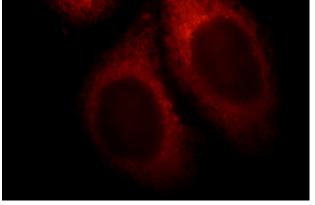

Validations

97kd-

72kd-56kd-

36kd-

28kd-

Immunofluorescent analysis of HepG2 cells, using PDE12 antibody Catalog No:113656 at 1:25 dilution and Rhodamine-labeled goat anti-rabbit

IP Result of anti-PDE12 (IP:Catalog No:113656,