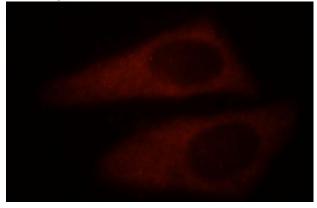

# **Antibody description**

PDCL3 Rabbit Polyclonal antibody. Positive IF detected in HepG2. Positive WB detected in A2780 cells, COLO 320 cells, MCF7 cells, mouse testis tissue, PC-3 cells. Observed molecular weight by Western-blot: 35 kDa

#### **Validations**

A2780 cells were subjected to SDS PAGE followed by western blot with Catalog No:113654(PDCL3 antibody) at dilution of 1:1000

Immunofluorescent analysis of HepG2 cells, using PDCL3 antibody Catalog No:113654 at 1:25 dilution and Rhodamine-labeled goat anti-rabbit IgG (red).