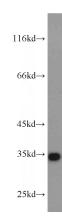

# **Antibody description**

PDCL3 Rabbit Polyclonal antibody. Positive IF detected in HepG2. Positive WB detected in A2780 cells, COLO 320 cells, MCF7 cells, mouse testis tissue, PC-3 cells. Observed molecular weight by Western-blot: 35 kDa

#### **Validations**

A2780 cells were subjected to SDS PAGE followed by western blot with Catalog No:113654(PDCL3 antibody) at dilution of 1:1000

Immunofluorescent analysis of HepG2 cells, using PDCL3 antibody Catalog No:113654 at 1:25 dilution and Rhodamine-labeled goat anti-rabbit IgG (red).