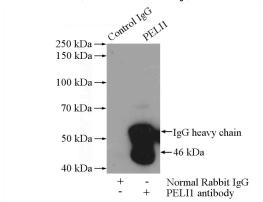

IP Result of anti-PELI1 (IP:Catalog No:113650, 4ug; Detection:Catalog No:113650 1:300) with SH-SY5Y cells lysate 3000ug.