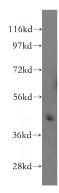

**Dilutions** 

Recommended Dilution:

WB: 1:500-1:5000

IP: 1:200-1:1000 **Validations** 

mouse thymus tissue were subjected to SDS PAGE followed by western blot with Catalog No:113650(PELI1 antibody) at dilution of 1:400