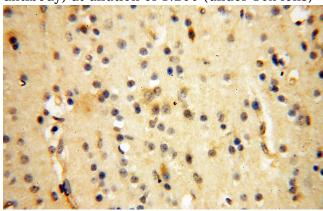

#### **Validations**

Immunohistochemical of paraffin-embedded human brain using Catalog No:113618(PC5 antibody) at dilution of 1:200 (under 10x lens)

Immunohistochemical of paraffin-embedded human brain using Catalog No:113618(PC5 antibody) at dilution of 1:200 (under 40x lens)