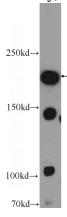

mouse brain tissue were subjected to SDS PAGE followed by western blot with Catalog No:113618(PC5 Antibody) at dilution of 1:300