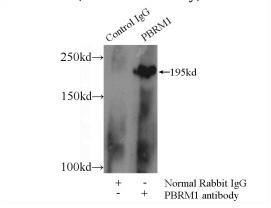

IP Result of anti-PBRM1 (IP:Catalog No:113613, 3ug; Detection:Catalog No:113613 1:300) with HEK-293 cells lysate 1800ug.