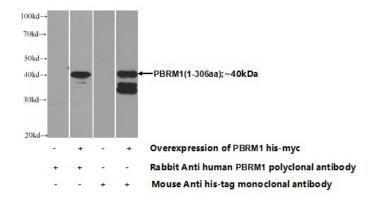

**Dilutions** 

Recommended Dilution:

WB: 1:500-1:5000

IP: 1:200-1:1000 **Validations** 

Transfected HEK-293 cells were subjected to SDS PAGE followed by western blot with Catalog No:113613(PBRM1 Antibody) at dilution of 1:1000