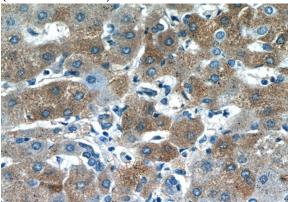

Immunohistochemistry of paraffin-embedded human hepatocirrhosis tissue slide using Catalog No:113571(PANK3 Antibody) at dilution of 1:50

# PANK3 antibody

Catalog Number: 113571

(under 40x lens)