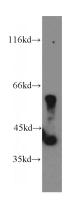

# **Antibody description**

PANK3 Rabbit Polyclonal antibody. Positive IHC detected in human hepat°Cirrhosis tissue, human breast cancer tissue, human liver cancer tissue. Positive WB detected in HepG2 cells. Observed molecular weight by Western-blot: 41kd

#### **Validations**

HepG2 cells were subjected to SDS PAGE followed by western blot with Catalog No:113571(PANK3 antibody) at dilution of 1:500

Immunohistochemistry of paraffin-embedded human hepatocirrhosis tissue slide using Catalog No:113571(PANK3 Antibody) at dilution of 1:50 (under 10x lens)