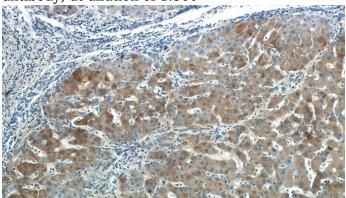

#### **Validations**

HepG2 cells were subjected to SDS PAGE followed by western blot with Catalog No:113571(PANK3 antibody) at dilution of 1:500

Immunohistochemistry of paraffin-embedded human hepatocirrhosis tissue slide using Catalog No:113571(PANK3 Antibody) at dilution of 1:50 (under 10x lens)

Immunohistochemistry of paraffin-embedded human hepatocirrhosis tissue slide using Catalog No:113571(PANK3 Antibody) at dilution of 1:50