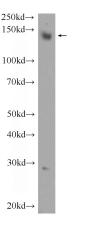

## **Antibody description**

OTUD4 Rabbit Polyclonal antibody. Positive IHC detected in human kidney tissue. Positive WB detected in HeLa cells, MCF-7 cells, Raji cells. Observed molecular weight by Western-blot: 140-150 kDa

# Validations

HeLa cells were subjected to SDS PAGE followed by western blot with Catalog No:113514(OTUD4 Antibody) at dilution of 1:1000

Immunohistochemistry of paraffin-embedded human kidney tissue slide using Catalog No:113514(OTUD4 Antibody) at dilution of 1:50 (under 40x lens)