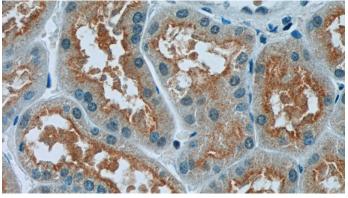

## **Antibody description**

OTUD4 Rabbit Polyclonal antibody. Positive IHC detected in human kidney tissue. Positive WB detected in HeLa cells, MCF-7 cells, Raji cells. Observed molecular weight by Western-blot: 140-150 kDa

# Validations

HeLa cells were subjected to SDS PAGE followed by western blot with Catalog No:113514(OTUD4 Antibody) at dilution of 1:1000

Immunohistochemistry of paraffin-embedded human kidney tissue slide using Catalog No:113514(OTUD4 Antibody) at dilution of 1:50 (under 40x lens)