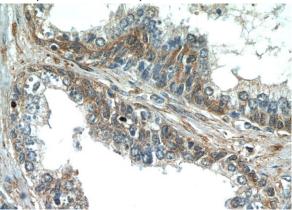

Immunohistochemistry of paraffin-embedded human prostate hyperplasia tissue slide using Catalog No:113490(PAGE2 Antibody) at dilution of 1:50 (under 40x lens)