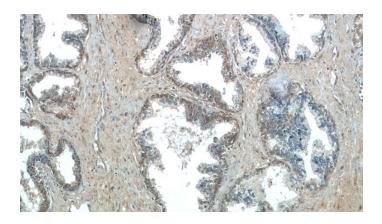

### **Dilutions**

Recommended Dilution:

IHC: 1:20-1:200 **Validations** 

Immunohistochemistry of paraffin-embedded human prostate hyperplasia tissue slide using Catalog No:113490(PAGE2 Antibody) at dilution of 1:50 (under 10x lens)