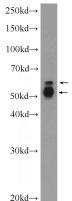

## **PAG1** antibody

Catalog Number: 113489

**Product name** 

PAG1 antibody

**Specificity** 

Human, Mouse; other species not tested.

**Antibody description** 

PAG1 Rabbit Polyclonal antibody. Positive WB detected in mouse brain tissue. Observed molecular weight by Western-blot: 50-60 kDa

## **Validations**

mouse brain tissue were subjected to SDS PAGE followed by western blot with Catalog

No:113489(PAG1 Antibody) at dilution of 1:1000