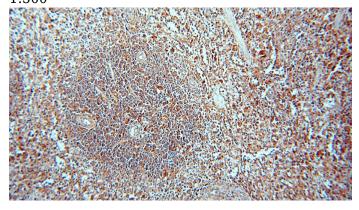

#### **Validations**

human brain tissue were subjected to SDS PAGE followed by western blot with Catalog No:113487(PAFAH1B3 antibody) at dilution of 1:500

Immunohistochemical of paraffin-embedded human spleen using Catalog No:113487(PAFAH1B3 antibody) at dilution of 1:50 (under 10x lens)