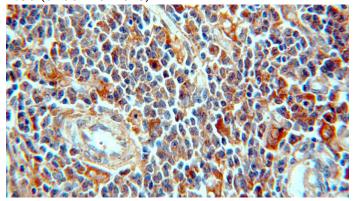

Immunohistochemical of paraffin-embedded human spleen using Catalog No:113487(PAFAH1B3 antibody) at dilution of 1:50 (under 40x lens)