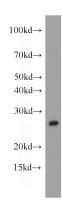

## **Antibody description**

PAFAH1B3 Rabbit Polyclonal antibody. Positive IHC detected in human spleen tissue. Positive WB detected in human brain tissue. Observed molecular weight by Western-blot: 26kd

#### **Validations**

human brain tissue were subjected to SDS PAGE followed by western blot with Catalog No:113487(PAFAH1B3 antibody) at dilution of 1:500

Immunohistochemical of paraffin-embedded human spleen using Catalog No:113487(PAFAH1B3 antibody) at dilution of 1:50 (under 10x lens)