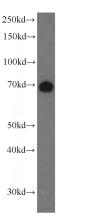

# **Antibody description**

NUB1 Rabbit Polyclonal antibody. Positive IP detected in HEK-293 cells. Positive WB detected in HeLa cells, COLO 320 cells, HepG2 cells, K-562 cells, mouse kidney tissue, Raji cells. Observed molecular weight by Western-blot: 69 kDa

# Validations

HeLa cells were subjected to SDS PAGE followed by western blot with Catalog No:113403(NUB1 antibody) at dilution of 1:600

IP Result of anti-NUB1 (IP:Catalog No:113403, 3ug; Detection:Catalog No:113403 1:600) with HEK-293 cells lysate 2500ug.