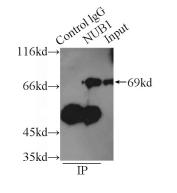

# **Antibody description**

NUB1 Rabbit Polyclonal antibody. Positive IP detected in HEK-293 cells. Positive WB detected in HeLa cells, COLO 320 cells, HepG2 cells, K-562 cells, mouse kidney tissue, Raji cells. Observed molecular weight by Western-blot: 69 kDa

# Validations

HeLa cells were subjected to SDS PAGE followed by western blot with Catalog No:113403(NUB1 antibody) at dilution of 1:600

IP Result of anti-NUB1 (IP:Catalog No:113403, 3ug; Detection:Catalog No:113403 1:600) with HEK-293 cells lysate 2500ug.