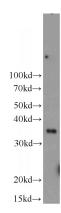

## NTHL1 antibody

Catalog Number: 113399

Product name

NTHL1 antibody

**Specificity** 

Human, Mouse, Rat; other species not tested.

**Antibody description** 

NTHL1 Rabbit Polyclonal antibody. Positive IP detected in Y79 cells. Positive WB detected in Y79 cells. Observed molecular weight by Western-blot: 34 kDa

**Dilutions** 

Recommended Dilution:

WB: 1:500-1:5000

IP: 1:200-1:2000 **Validations** 

Y79 cells were subjected to SDS PAGE followed by western blot with Catalog No:113399(NTHL1 antibody) at dilution of 1:1000