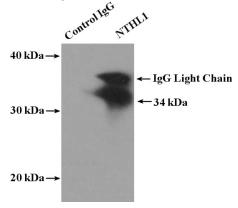

IP Result of anti-NTHL1 (IP:Catalog No:113399, 4ug; Detection:Catalog No:113399 1:500) with Y79 cells lysate 2000ug.