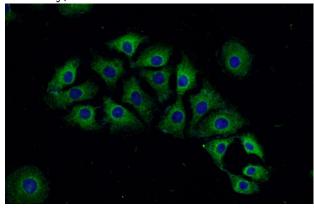

## **Validations**

HeLa cells were subjected to SDS PAGE followed by western blot with Catalog No:113387(NSMCE2 antibody) at dilution of 1:500

Immunofluorescent analysis of (-20oc Ethanol) fixed SH-SY5Y cells using Catalog No:113387(NSMCE2 Antibody) at dilution of 1:50 and Alexa Fluor 488-congugated AffiniPure Goat Anti-Rabbit IgG(H+L)