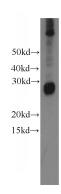

## **NSMCE2** antibody

Catalog Number: 113387

**Product name** 

NSMCE2 antibody

**Specificity** 

Human, Mouse, Rat; other species not tested.

**Antibody description** 

NSMCE2 Rabbit Polyclonal antibody. Positive WB detected in HeLa cells, human brain tissue, human spleen tissue, Jurkat cells, mouse spleen tissue, SH-SY5Y cells. Positive IF detected in SH-SY5Y cells. Observed molecular weight by Western-blot: 28 kDa

## **Validations**

HeLa cells were subjected to SDS PAGE followed by western blot with Catalog No:113387(NSMCE2 antibody) at dilution of 1:500

Immunofluorescent analysis of (-20oc Ethanol) fixed SH-SY5Y cells using Catalog No:113387(NSMCE2 Antibody) at dilution of 1:50 and Alexa Fluor 488-congugated AffiniPure Goat Anti-Rabbit IgG(H+L)