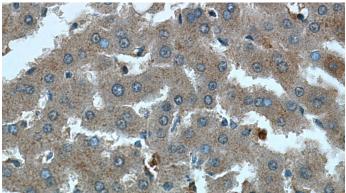

Immunohistochemistry of paraffin-embedded human liver tissue slide using Catalog No:113346(OMA1 Antibody) at dilution of 1:200

# **OMA1** antibody

Catalog Number: 113346

(under 40x lens).