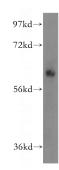

# **OMA1** antibody

Catalog Number: 113346

Product name

OMA1 antibody

**Specificity** 

Human, Mouse, Rat; other species not tested.

**Antibody description** 

OMA1 Rabbit Polyclonal antibody. Positive IHC detected in human liver tissue. Positive WB detected in mouse liver tissue, K-562 cells. Observed molecular weight by Western-blot: 60 kDa

#### **Validations**

mouse liver tissue were subjected to SDS PAGE followed by western blot with Catalog No:113346(OMA1 antibody) at dilution of 1:500

Immunohistochemistry of paraffin-embedded human liver tissue slide using Catalog No:113346(OMA1 Antibody) at dilution of 1:200 (under 10x lens).