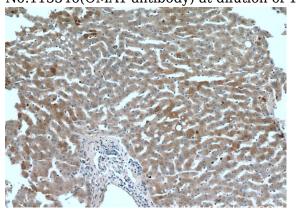

#### **Validations**

mouse liver tissue were subjected to SDS PAGE followed by western blot with Catalog No:113346(OMA1 antibody) at dilution of 1:500

Immunohistochemistry of paraffin-embedded human liver tissue slide using Catalog No:113346(OMA1 Antibody) at dilution of 1:200 (under 10x lens).