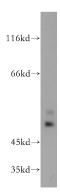

## **OLFM2** antibody

Catalog Number: 113339

**Product name** 

OLFM2 antibody

**Specificity** 

human, mouse, rat; other species not tested.

**Antibody description** 

OLFM2 Rabbit Polyclonal antibody. Positive WB detected in human brain tissue. Observed molecular weight by Western-blot: 51kd

**Dilutions** 

**Recommended Dilution:** 

WB: 1:500-1:5000

**Validations** 

human brain tissue were subjected to SDS PAGE followed by western blot with Catalog

No:113339(OLFM2 antibody) at dilution of 1:500