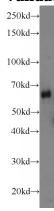

## **ODF2L** antibody

Catalog Number: 113326

**Product name** 

ODF2L antibody

**Specificity** 

Human, Mouse, Rat; other species not tested.

**Antibody description** 

ODF2L Rabbit Polyclonal antibody. Positive WB detected in HEK-293 cells, mouse kidney tissue, rat kidney tissue. Observed molecular weight by Western-blot: 60-74 kDa

## **Validations**

HEK-293 cells were subjected to SDS PAGE followed by western blot with Catalog No:113326(ODF2L antibody) at dilution of 1:600