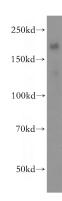

## **Antibody description**

Nidogen 2 Rabbit Polyclonal antibody. Positive WB detected in human placenta tissue, human heart tissue. Positive IHC detected in human kidney tissue. Observed molecular weight by Westernblot: 200kd

### **Validations**

human placenta tissue were subjected to SDS PAGE followed by western blot with Catalog No:113183(NID2 antibody) at dilution of 1:400

Immunohistochemical of paraffin-embedded human kidney using Catalog No:113183(NID2 antibody) at dilution of 1:50 (under 40x lens)