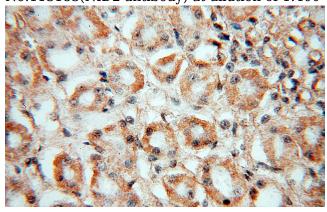

### **Validations**

human placenta tissue were subjected to SDS PAGE followed by western blot with Catalog No:113183(NID2 antibody) at dilution of 1:400

Immunohistochemical of paraffin-embedded human kidney using Catalog No:113183(NID2 antibody) at dilution of 1:50 (under 40x lens)