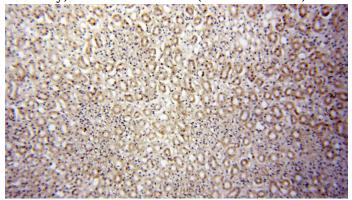

Immunohistochemical of paraffin-embedded human kidney using Catalog No:113183(NID2 antibody) at dilution of 1:50 (under 10x lens)