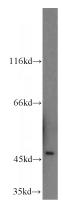

## Neuroserpin antibody

Catalog Number: 113132

**Product name** 

Neuroserpin antibody

**Specificity** 

Human, Mouse, Rat; other species not tested.

**Antibody description** 

Neuroserpin Rabbit Polyclonal antibody. Positive WB detected in mouse brain tissue. Observed molecular weight by Western-blot: 46kd

**Dilutions** 

**Recommended Dilution:** 

WB: 1:200-1:2000

**Validations** 

mouse brain tissue were subjected to SDS PAGE followed by western blot with Catalog No:113132(SERPINI1 antibody) at dilution of 1:500