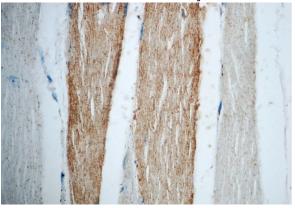

## Validations

HL-60 cells were subjected to SDS PAGE followed by western blot with Catalog No:113122(NEURL2 antibody) at dilution of 1:500

Immunohistochemistry of paraffin-embedded human skeletal muscle slide using Catalog No:113122(NEURL2 Antibody) at dilution of 1:50

Immunohistochemistry of paraffin-embedded human skeletal muscle slide using Catalog No:113122(NEURL2 Antibody) at dilution of 1:50