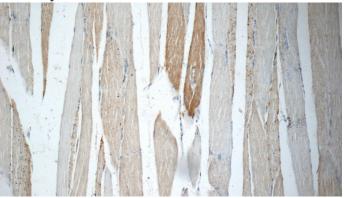

## Validations

HL-60 cells were subjected to SDS PAGE followed by western blot with Catalog No:113122(NEURL2 antibody) at dilution of 1:500

Immunohistochemistry of paraffin-embedded human skeletal muscle slide using Catalog No:113122(NEURL2 Antibody) at dilution of 1:50

Immunohistochemistry of paraffin-embedded human skeletal muscle slide using Catalog No:113122(NEURL2 Antibody) at dilution of 1:50