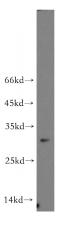

#### Antibody description

NEURL2 Rabbit Polyclonal antibody. Positive IHC detected in human skeletal muscle tissue, human heart tissue. Positive WB detected in HL-60 cells, human heart tissue. Observed molecular weight by Western-blot: 30-32 kDa

## Validations

HL-60 cells were subjected to SDS PAGE followed by western blot with Catalog No:113122(NEURL2 antibody) at dilution of 1:500

Immunohistochemistry of paraffin-embedded human skeletal muscle slide using Catalog No:113122(NEURL2 Antibody) at dilution of 1:50