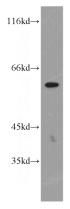

## **NETO2** antibody

Catalog Number: 113117

**Product name** 

NETO2 antibody

**Specificity** 

human, mouse, rat; other species not tested.

**Antibody description** 

NETO2 Rabbit Polyclonal antibody. Positive WB detected in SH-SY5Y cells. Observed molecular weight by Western-blot: 59kd

## **Validations**

SH-SY5Y cells were subjected to SDS PAGE followed by western blot with Catalog No:113117(NETO2 antibody) at dilution of 1:500