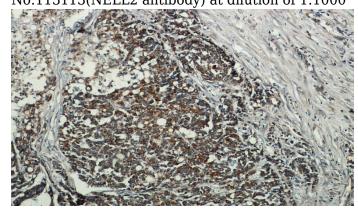

Immunohistochemical of paraffin-embedded human colon cancer using Catalog No:113113(NELL2 antibody) at dilution of 1:50 (under 10x lens)

Immunohistochemical of paraffin-embedded human colon cancer using Catalog No:113113(NELL2 antibody) at dilution of 1:50