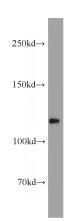

**Dilutions** 

Recommended Dilution:

WB: 1:500-1:5000

IHC: 1:20-1:200

**Validations** 

mouse brain tissue were subjected to SDS PAGE followed by western blot with Catalog No:113113(NELL2 antibody) at dilution of 1:1000