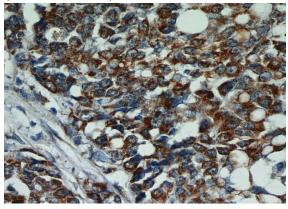

Immunohistochemical of paraffin-embedded human colon cancer using Catalog No:113113(NELL2 antibody) at dilution of 1:50 (under 10x lens)

Immunohistochemical of paraffin-embedded human colon cancer using Catalog No:113113(NELL2 antibody) at dilution of 1:50

## **NELL2 antibody**

Catalog Number: 113113

(under 40x lens)