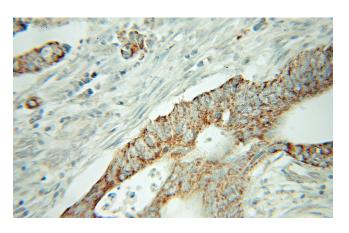

# **Antibody description**

NELF Rabbit Polyclonal antibody. Positive WB detected in HeLa cells, human brain tissue, human colon tissue, mouse testis tissue. Positive IHC detected in human colon cancer tissue. Observed molecular weight by Western-blot: 54-60 kDa

#### **Validations**

Immunohistochemical of paraffin-embedded human colon cancer using Catalog No:113108(NELF antibody) at dilution of 1:100

(under 10x lens)

HeLa cells were subjected to SDS PAGE followed by western blot with Catalog No:113108(NELF Antibody) at dilution of 1:1000