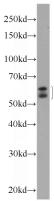

# **Antibody description**

NELF Rabbit Polyclonal antibody. Positive WB detected in HeLa cells, human brain tissue, human colon tissue, mouse testis tissue. Positive IHC detected in human colon cancer tissue. Observed molecular weight by Western-blot: 54-60 kDa

#### **Validations**

Immunohistochemical of paraffin-embedded human colon cancer using Catalog No:113108(NELF antibody) at dilution of 1:100

(under 10x lens)

HeLa cells were subjected to SDS PAGE followed by western blot with Catalog No:113108(NELF Antibody) at dilution of 1:1000